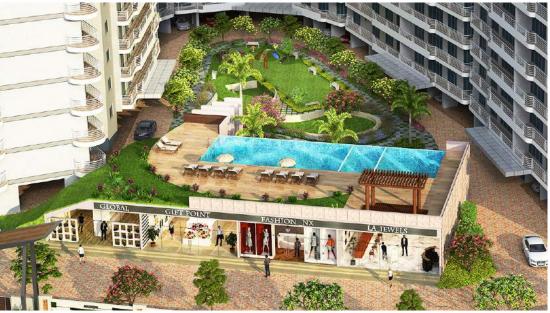

# Amenities

- Beautifully designed exterior elevation
- Premium exterior paint
- Grand main entrance gate & Beautiful entrance lobby
- Two High Speed elevators of premium brand in each wing
- Power backup for elevator and all the utilities
- Individual car parking for every apartment
- 24 hours security and CCTV on each floor.
- Intercom system in the entire complex
- Modern Fire Fighting.
- Large beautifully designed landscape garden
- Jogging track with sitting area
- Swimming Pool
- Play area and indoor games.
- State of art modern gymnasium
- Beautifully designed large community Hall
- Home theater
- Flats open from all sides with large windows for maximum ventilation
- Every room of the apartment have extra attached spacious balcony
- Full height sliding windows with tinted glass and auto lock
- Premium Marble / Granite / Vitrified flooring in all rooms
- Walls painted in beautiful warm tones
- POP false ceiling with decorative light fixtures in living room
- 2 ft. high ceramic tiles in kitchen for added protection
- Designer glazed tiles up to dado in all bath area
- TV cable and telephone points in the living room
- ISI marked electrical fittings & Premium sanitary and plumbing fixtures
- Concealed wiring with circuit breakers
- Adequate electrical points complimented by premium switches
- Multipurpose Court