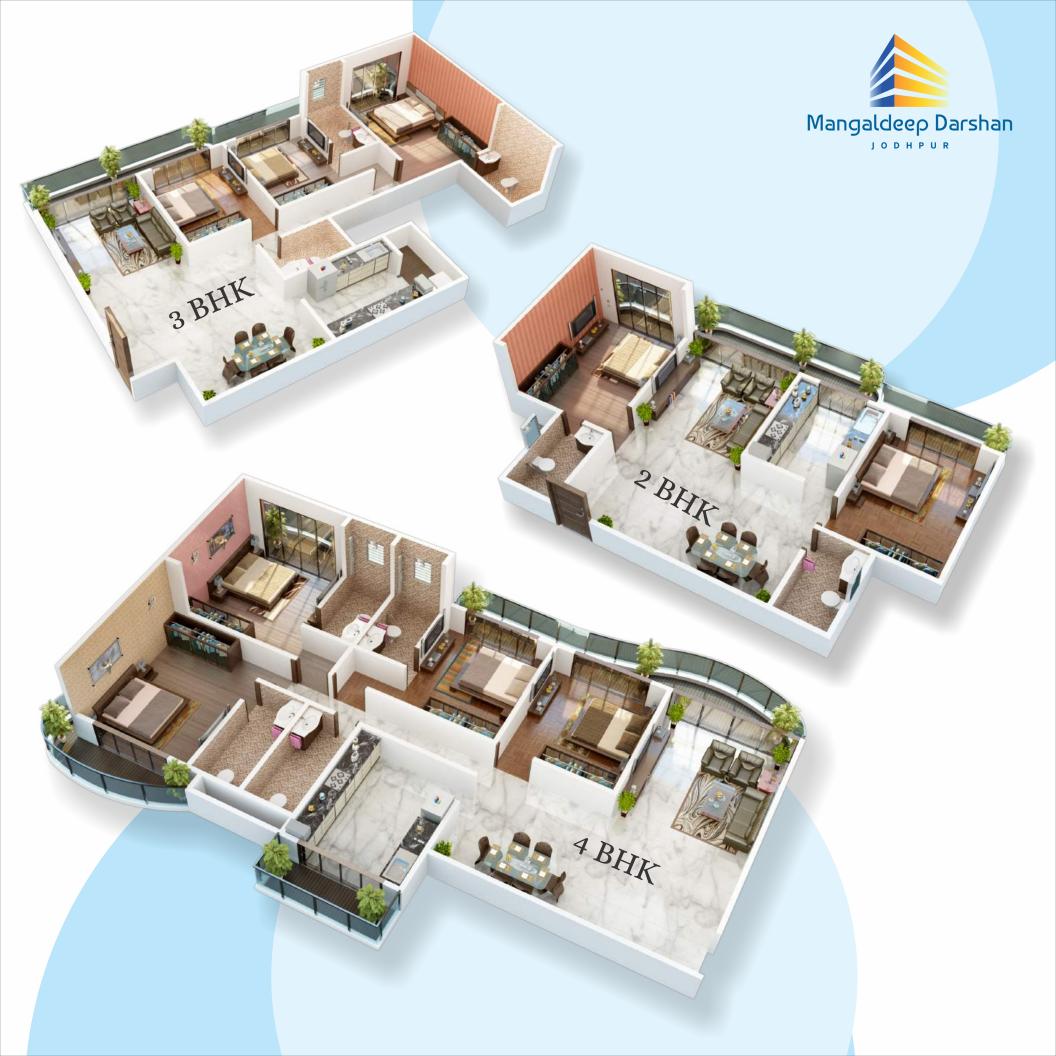

| PHASE - 4 (WING A) |         |        |             | PHASE - 3 (WING B)  |         |        |                     | PHASE - 1 (WING D) |         |     |            |
|--------------------|---------|--------|-------------|---------------------|---------|--------|---------------------|--------------------|---------|-----|------------|
| FLOOR NO           | FLAT NO | ВНК    | SBU SQ.FT.  | FLOOR NO            | FLAT NO | BHK    | SBU SQ.FT.          | FLOOR NO           | FLAT NO | внк | SBU SQ.FT. |
|                    | 1       | 4      | 2947        | 1ST to 12th FLOOR   | 1       | 3      | 2062                | 1ST FLOOR          | 1       | 2   | 1762       |
| 1ST FLOOR          | 2       | 3      | 2352        |                     | 2       | 2      | 1221                |                    | 2       | 3   | 2175       |
| &                  | 3       | 4      | 2824        |                     | 3       | 2.5    | 1632                |                    | 3       | 3   | 2209       |
| 2ND FLOOR          | 4       | 2      | 1341        |                     | 4       | 2      | 1340                |                    | 4       | 2   | 1736       |
|                    | 5       | 2      | 1511        |                     | 5       | 3      | 2029                |                    |         |     |            |
|                    |         |        |             |                     | 6       | 3      | 2168                |                    | 1       | 4   | 2736       |
| 3RD TO 12TH FLOOR  | 1       | 4      | 2947        | 13TH TO 14TH FLOOR  | 1       | 3      | 2062                | 2ND FLOOR          | 2       | 3   | 2175       |
|                    | 2       | 2      | 1099        |                     | B-1     | Studio | 375                 |                    | 3       | 3   | 2209       |
|                    | 3       | 2      | 1467        |                     | B-2     | Studio | 461                 |                    | 4       | 4   | 2710       |
|                    | 4       | 2      | 1341        | 1311110 14111 FLOOK | B-3     | 1      | 860                 |                    |         |     |            |
|                    | 5       | 2      | 1254        |                     | B-4     | 1      | 835                 | 3RD TO 12TH FLOOR  | 1       | 4   | 2725       |
|                    | 6       | 2      | 1445        |                     | 5       | 3      | 2029                |                    | 2       | 3   | 2175       |
|                    | 7       | 2      | 1511 / 1525 |                     | 1       | 3      | 2062                |                    | 3       | 3   | 2209       |
|                    |         |        |             |                     | B-1     | Studio | 413                 |                    | 4       | 4   | 2699       |
| 13TH TO 14TH FLOOR | A-1     | 1      | 998         | 15TH FLOOR          | B-2     | 1      | 817                 |                    |         |     |            |
|                    | A-2     | Studio | 483         |                     | B-3     | 1      | 758                 | 13TH TO 14TH FLOOR | 1       | 2   | 1761       |
|                    | A-3     | Studio | 484         |                     | 5       | 3      | 2029                |                    | 2       | 3   | 2175       |
|                    | A-4     | Studio | 481         |                     |         |        | 1311110 14111 FLOOK | D-1                | 1       | 851 |            |
|                    | 4       | 2      | 1525        | PHASE - 2 (WING C)  |         |        | D-2 1               |                    |         | 877 |            |
|                    | 5       | 1      | 904         | 1ST to 12th FLOOR   | 1       | 3      | 2175                |                    |         |     |            |
|                    | A-5     | Studio | 464         |                     | 2       | 3      | 2367                | 15TH FLOOR         | 1       | 2   | 1761       |
|                    | A-6     | Studio | 448         |                     | 3       | 3      | 2344                |                    | 2       | 3   | 2138       |
|                    | A-7     | 1      | 919         |                     | 4       | 3      | 2206                |                    | D-1     | 1   | 838        |
|                    |         |        |             |                     | 1       | 3      | 2175                |                    | D-2     | 1   | 796        |
| 15TH FLOOR         | A-1     | 1      | 888         | 13TH TO 14TH FLOOR  | 2       | 3      | 2367                |                    |         |     |            |
|                    | A-2     | Studio | 485         |                     | C-1     | 1      | 844                 |                    |         |     |            |
|                    | A-3     | 1      | 775         |                     | C-2     | 1      | 845                 |                    |         |     |            |
|                    | A-4     | Studio | 563         | 15TH FLOOR          | 1       | 3      | 2175                |                    |         |     |            |
|                    | 4       | 2      | 1525        |                     | 2       | 3      | 2367                |                    |         |     |            |
|                    | 5       | 1      | 904         |                     | C-1     | Studio | 469                 |                    |         |     |            |
|                    | A-5     | Studio | 472         |                     | C-2     | Studio | 497                 |                    |         |     |            |