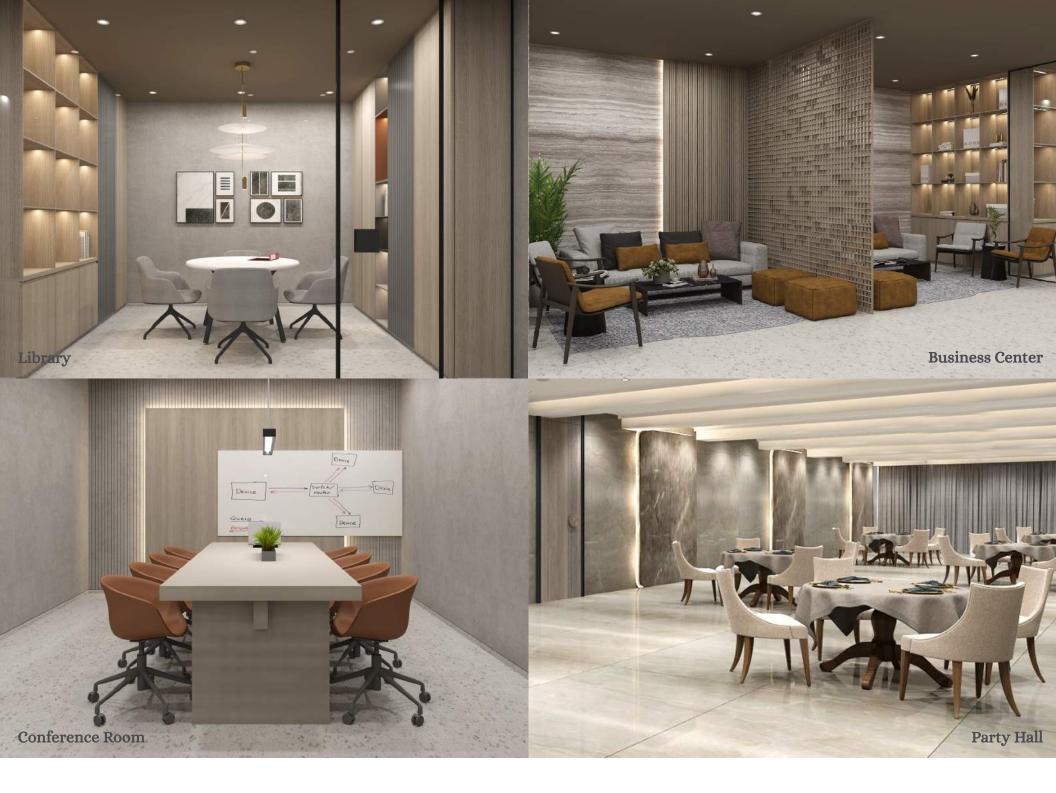

# Amenities

- Beautifully designed exterior elevation
- Premium exterior paint
- Grand main entrance gate & Beautiful entrance lobby
- Two High Speed elevators of premium brand in each wing
- Power backup for elevator and all the utilities
- Individual car parking for every apartment
- 24 hours security and CCTV on each floor.
- Intercom system in the entire complex
- Modern Fire Fighting.
- Large beautifully designed landscape garden
- Jogging track with sitting area
- Swimming Pool
- Play area and indoor games.
- State of art modern gymnasium
- Beautifully designed large community Hall
- Home theater
- Flats open from all sides with large windows for maximum ventilation
- Every room of the apartment have extra attached spacious balcony
- Full height sliding windows with tinted glass and auto lock
- Premium Marble / Granite / Vitrified flooring in all rooms
- Walls painted in beautiful warm tones
- POP false ceiling with decorative light fixtures in living room
- 2 ft. high ceramic tiles in kitchen for added protection
- Designer glazed tiles up to dado in all bath area
- TV cable and telephone points in the living room
- ISI marked electrical fittings & Premium sanitary and plumbing fixtures
- Concealed wiring with circuit breakers
- Adequate electrical points complimented by premium switches
- Multipurpose Court