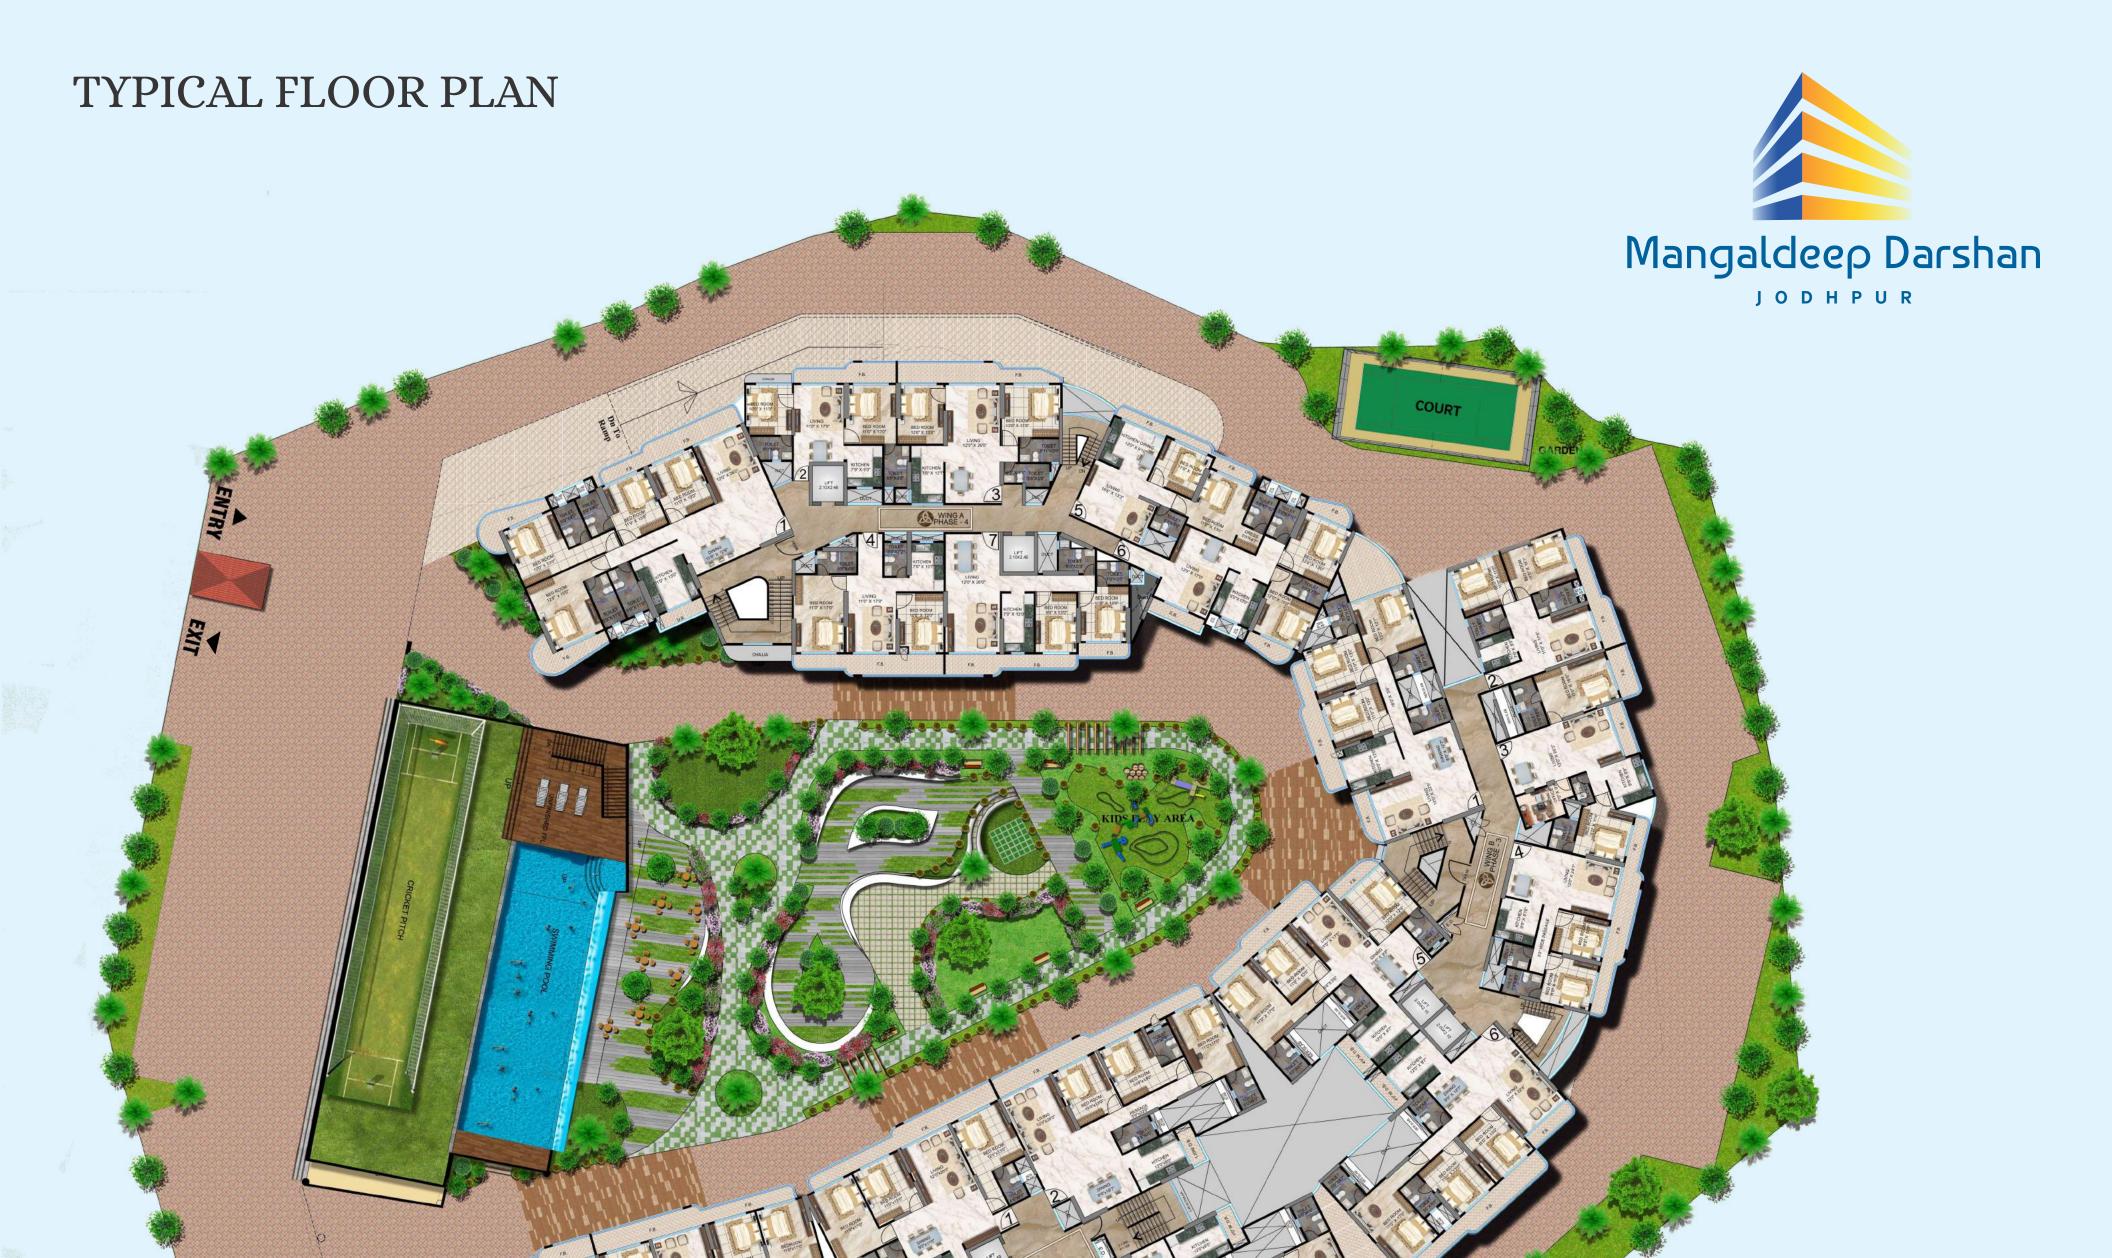

| PHASE - 4 (WING A) |         |        |             | PHASE - 3 (WING B)  |         |        |                     | PHASE - 1 (WING D) |         |     |            |
|--------------------|---------|--------|-------------|---------------------|---------|--------|---------------------|--------------------|---------|-----|------------|
| FLOOR NO           | FLAT NO | ВНК    | SBU SQ.FT.  | FLOOR NO            | FLAT NO | BHK    | SBU SQ.FT.          | FLOOR NO           | FLAT NO | внк | SBU SQ.FT. |
|                    | 1       | 4      | 2947        | 1ST to 12th FLOOR   | 1       | 3      | 2062                | 1ST FLOOR          | 1       | 2   | 1762       |
| 1ST FLOOR          | 2       | 3      | 2352        |                     | 2       | 2      | 1221                |                    | 2       | 3   | 2175       |
| &                  | 3       | 4      | 2824        |                     | 3       | 2.5    | 1632                |                    | 3       | 3   | 2209       |
| 2ND FLOOR          | 4       | 2      | 1341        |                     | 4       | 2      | 1340                |                    | 4       | 2   | 1736       |
|                    | 5       | 2      | 1511        |                     | 5       | 3      | 2029                |                    |         |     |            |
|                    |         |        |             |                     | 6       | 3      | 2168                |                    | 1       | 4   | 2736       |
| 3RD TO 12TH FLOOR  | 1       | 4      | 2947        | 13TH TO 14TH FLOOR  | 1       | 3      | 2062                | 2ND FLOOR          | 2       | 3   | 2175       |
|                    | 2       | 2      | 1099        |                     | B-1     | Studio | 375                 |                    | 3       | 3   | 2209       |
|                    | 3       | 2      | 1467        |                     | B-2     | Studio | 461                 |                    | 4       | 4   | 2710       |
|                    | 4       | 2      | 1341        | 1311110 14111 FLOOK | B-3     | 1      | 860                 |                    |         |     |            |
|                    | 5       | 2      | 1254        |                     | B-4     | 1      | 835                 | 3RD TO 12TH FLOOR  | 1       | 4   | 2725       |
|                    | 6       | 2      | 1445        |                     | 5       | 3      | 2029                |                    | 2       | 3   | 2175       |
|                    | 7       | 2      | 1511 / 1525 |                     | 1       | 3      | 2062                |                    | 3       | 3   | 2209       |
|                    |         |        |             |                     | B-1     | Studio | 413                 |                    | 4       | 4   | 2699       |
| 13TH TO 14TH FLOOR | A-1     | 1      | 998         | 15TH FLOOR          | B-2     | 1      | 817                 |                    |         |     |            |
|                    | A-2     | Studio | 483         |                     | B-3     | 1      | 758                 | 13TH TO 14TH FLOOR | 1       | 2   | 1761       |
|                    | A-3     | Studio | 484         |                     | 5       | 3      | 2029                |                    | 2       | 3   | 2175       |
|                    | A-4     | Studio | 481         |                     |         |        | 1311110 14111 FLOOK | D-1                | 1       | 851 |            |
|                    | 4       | 2      | 1525        | PHASE - 2 (WING C)  |         |        | D-2 1               |                    |         | 877 |            |
|                    | 5       | 1      | 904         | 1ST to 12th FLOOR   | 1       | 3      | 2175                |                    |         |     |            |
|                    | A-5     | Studio | 464         |                     | 2       | 3      | 2367                | 15TH FLOOR         | 1       | 2   | 1761       |
|                    | A-6     | Studio | 448         |                     | 3       | 3      | 2344                |                    | 2       | 3   | 2138       |
|                    | A-7     | 1      | 919         |                     | 4       | 3      | 2206                |                    | D-1     | 1   | 838        |
|                    |         |        |             |                     | 1       | 3      | 2175                |                    | D-2     | 1   | 796        |
| 15TH FLOOR         | A-1     | 1      | 888         | 13TH TO 14TH FLOOR  | 2       | 3      | 2367                |                    |         |     |            |
|                    | A-2     | Studio | 485         |                     | C-1     | 1      | 844                 |                    |         |     |            |
|                    | A-3     | 1      | 775         |                     | C-2     | 1      | 845                 |                    |         |     |            |
|                    | A-4     | Studio | 563         | 15TH FLOOR          | 1       | 3      | 2175                |                    |         |     |            |
|                    | 4       | 2      | 1525        |                     | 2       | 3      | 2367                |                    |         |     |            |
|                    | 5       | 1      | 904         |                     | C-1     | Studio | 469                 |                    |         |     |            |
|                    | A-5     | Studio | 472         |                     | C-2     | Studio | 497                 |                    |         |     |            |