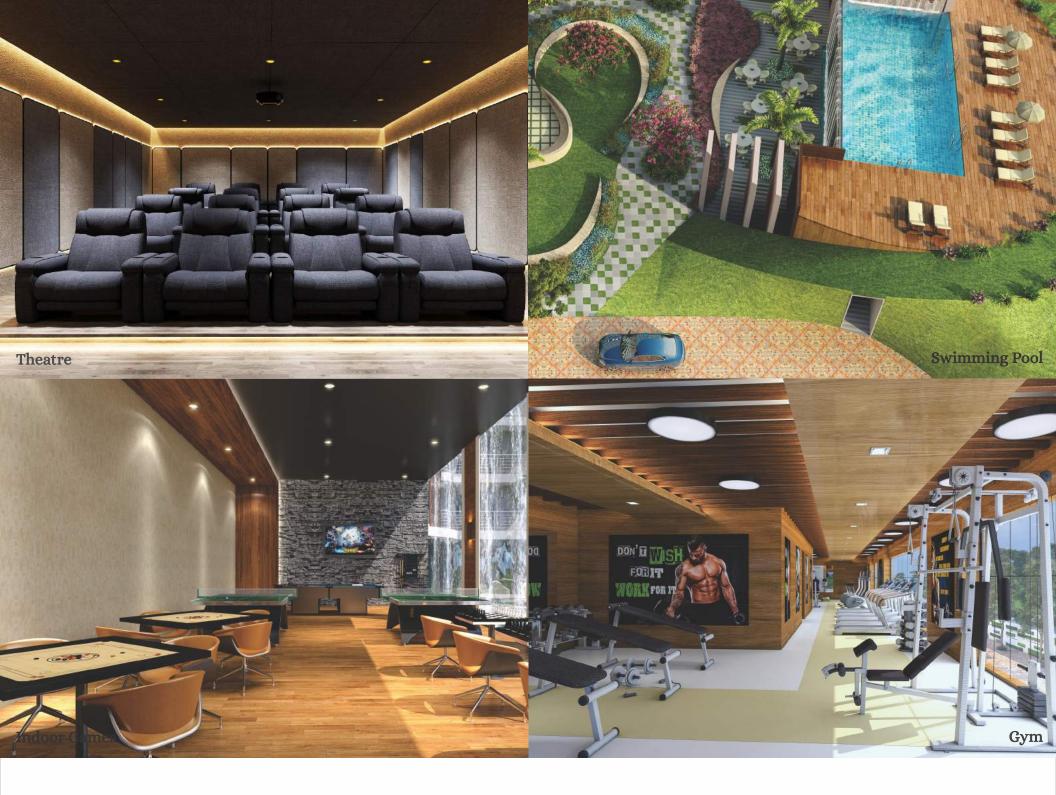

# Amenities

- Beautifully designed exterior elevation
- Premium exterior paint
- Grand main entrance gate & Beautiful entrance lobby
- Two High Speed elevators of premium brand in each wing
- Power backup for elevator and all the utilities
- Individual car parking for every apartment
- 24 hours security and CCTV on each floor.
- Intercom system in the entire complex
- Modern Fire Fighting.
- Large beautifully designed landscape garden
- Jogging track with sitting area
- Swimming Pool
- Play area and indoor games.
- State of art modern gymnasium
- Beautifully designed large community Hall
- Home theater
- Flats open from all sides with large windows for maximum ventilation
- Every room of the apartment have extra attached spacious balcony
- Full height sliding windows with tinted glass and auto lock
- Premium Marble / Granite / Vitrified flooring in all rooms
- Walls painted in beautiful warm tones
- POP false ceiling with decorative light fixtures in living room
- 2 ft. high ceramic tiles in kitchen for added protection
- Designer glazed tiles up to dado in all bath area
- TV cable and telephone points in the living room
- ISI marked electrical fittings & Premium sanitary and plumbing fixtures
- Concealed wiring with circuit breakers
- Adequate electrical points complimented by premium switches
- Multipurpose Court